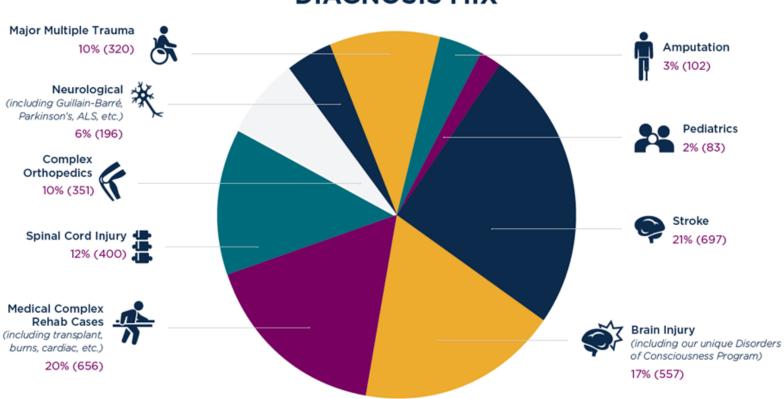

#### **DIAGNOSIS MIX**

\*Data set is University and Bartram Campus Hospitals combined