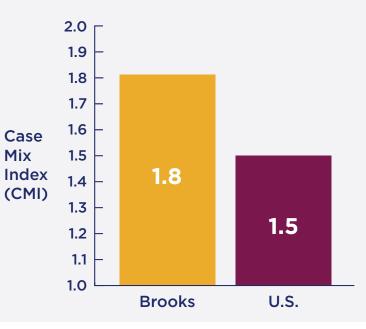

years**
- **170 and 60 bed freestanding hospitals** in Jacksonville, Fla.
- **CARF-accredited** in stroke, spinal cord injury, brain injury, pediatrics and general medical rehabilitation



- Magnet® designated as a reflection of nursing professionalism, teamwork and superiority in patient care
- MAGNET RECOGNIZED AMERICAN NURSES CREDITIVALNO CENTER
- **Joint Commission accredited**, demonstrating a commitment to performance standards and patient care



#### Serving patients from 29 states and internationally

BROOKS TREATS THE TOP 1% IN COMPLEXITY IN THE NATION

TOTAL PATIENT
Discharges in 2022\*

3,362

#### **DIAGNOSIS MIX**



\*Data set is University and Bartram Campus Hospitals combined



#### **Exceeding patient expectations**



# Expertise in treating the most complex patients



# Community health and wellness programs provide ongoing recovery support at little or no cost

## Brooks invests more than \$12 million annually in these programs

One of the most comprehensive adaptive sports and recreation programs in the country providing fun and fitness for individuals living with disabilities.

The Neuro Recovery Center offers cutting-edge rehabilitation equipment and technology during formal therapy and after traditional therapy concludes.

The Aphasia Center offers both a social language community group and an Intensive Comprehensive Aphasia Program.

The Brain Injury Clubhouse provides a bridge between medical rehabilitation and community and vocational reintegration for individuals with an acquired brain injury.

A Clinical Research Center conducting innovative